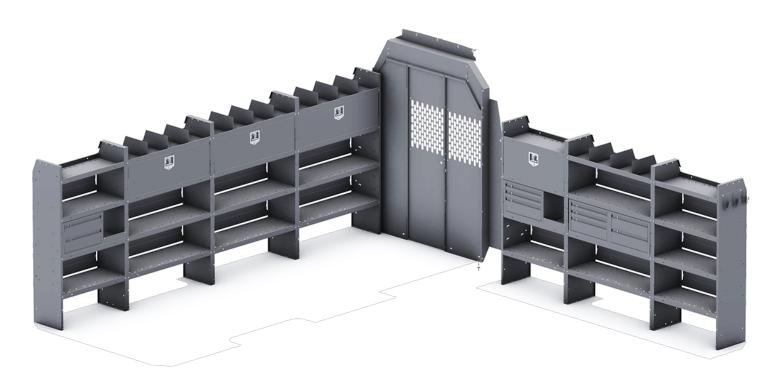

## QUICK PACKAGE PRO - SPRINTER 170" WB HIGH ROOF

## Part # : FFP-SLH

| ITEM    | DESCRIPTION                                                             | QTY |
|---------|-------------------------------------------------------------------------|-----|
| 40660   | Partition - Perforated - Transit Mid/High Roof, Sprinter High Roof      | 1   |
| 40669SH | Partition Wing Kit - Sprinter High Roof - For Use With 4066X Partitions | 1   |
| 48424   | Shelf Unit - 42" W x 60" H x 14" D                                      | 4   |
| 48324   | Shelf Unit - 32" W x 60" H x 14" D                                      | 3   |
| 40010   | Shelf Door Kit 42" W                                                    | 3   |
| 40070   | Drawer Cabinet - 2 Drawers                                              | 2   |
| 40080   | Drawer Cabinet - 3 Drawers                                              | 2   |
| 40060   | Hook - 3 Prong "J"                                                      | 1   |
| 40030   | Shelf Dividers 6" Tall (Set of 6)                                       | 2   |
| 40020   | Shelf Door Kit 32" W                                                    | 1   |
| 48190   | Shelf Lip 10" L x 2.75" H                                               | 2   |