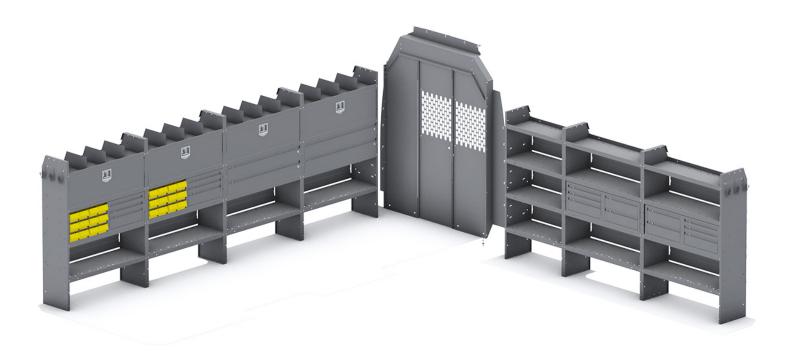

| ITEM    | DESCRIPTION                                                             | QTY |
|---------|-------------------------------------------------------------------------|-----|
| 40660   | Partition - Perforated - Transit Mid/High Roof, Sprinter High Roof      | 1   |
| 40669SH | Partition Wing Kit - Sprinter High Roof - For Use With 4066X Partitions | 1   |
| 48424   | Shelf Unit - 42" W x 60" H x 14" D                                      | 6   |
| 48324   | Shelf Unit - 32" W x 60" H x 14" D                                      | 1   |
| 40010   | Shelf Door Kit 42" W                                                    | 4   |
| 40070   | Drawer Cabinet - 2 Drawers                                              | 2   |
| 40080   | Drawer Cabinet - 3 Drawers                                              | 4   |
| 40060   | Hook - 3 Prong "J"                                                      | 2   |
| 40030   | Shelf Dividers 6" Tall (Set of 6)                                       | 2   |
| 48142   | Drawer - Locking Shelf Drawer 42" W                                     | 4   |
| 40341   | Small Parts Bins (40331) In Steel Shelf Cabinet - 6 Bins                | 4   |