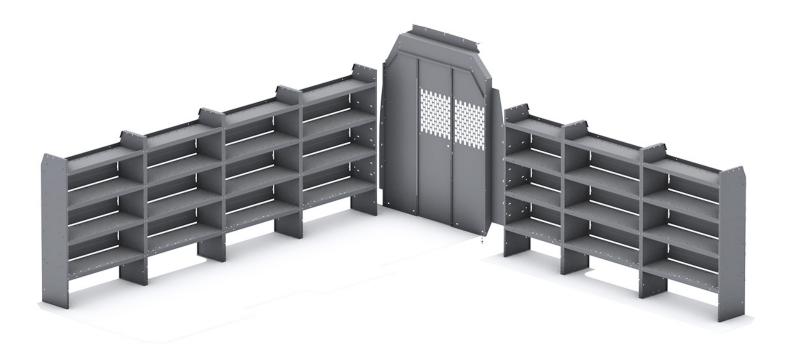

## QUICK PACKAGE GO - SPRINTER 170" EXT WB HIGH ROOF

Part # : FFG-SEH

| ITEN | DESCRIPTION                                                             | QTY |
|------|-------------------------------------------------------------------------|-----|
| 4066 | D Partition - Perforated - Transit Mid/High Roof, Sprinter High Roof    | 1   |
| 4066 | Partition Wing Kit - Sprinter High Roof - For Use With 4066X Partitions | 1   |
| 4842 | 4 Shelf Unit - 42" W x 60" H x 14" D                                    | 6   |
| 4832 | 4 Shelf Unit - 32" W x 60" H x 14" D                                    | 1   |
|      |                                                                         |     |