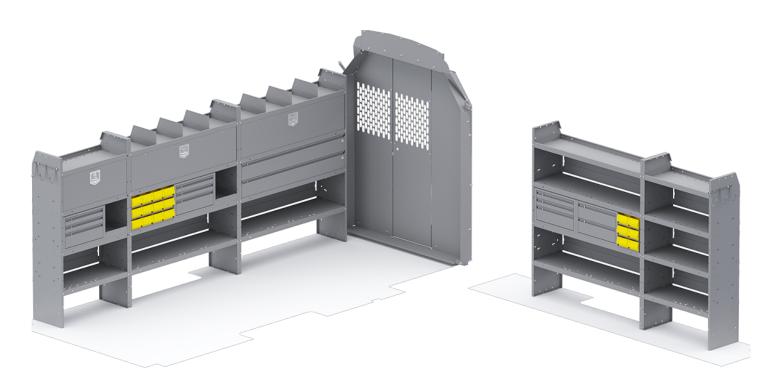

## QUICK PACKAGE MAX - TRANSIT 148" EXT WB HIGH ROOF

## Part # : FFM-TLH

| ITEM    | DESCRIPTION                                                            | QTY |
|---------|------------------------------------------------------------------------|-----|
| 40660   | Partition - Perforated - Transit Mid/High Roof, Sprinter High Roof     | 1   |
| 40669TH | Partition Wing Kit - Transit High Roof - For use with 4066X partitions | 1   |
| 48324   | Shelf Unit - 32" W x 60" H x 14" D                                     | 2   |
| 48524   | Shelf Unit - 52" W x 60" H x 14" D                                     | 3   |
| 40040   | Shelf Door Kit 52" W                                                   | 2   |
| 40020   | Shelf Door Kit 32" W                                                   | 1   |
| 40070   | Drawer Cabinet - 2 Drawers                                             | 1   |
| 40080   | Drawer Cabinet - 3 Drawers                                             | 3   |
| 48190   | Shelf Lip 10" L x 2.75" H                                              | 2   |
| 40030   | Shelf Dividers 6" Tall (Set of 6)                                      | 1   |
| 40060   | Hook - 3 Prong "J"                                                     | 2   |
| 48152   | Drawer - Locking Shelf Drawer 52" W                                    | 2   |
| 40341   | Small Parts Bins (40331) In Steel Shelf Cabinet - 6 Bins               | 3   |