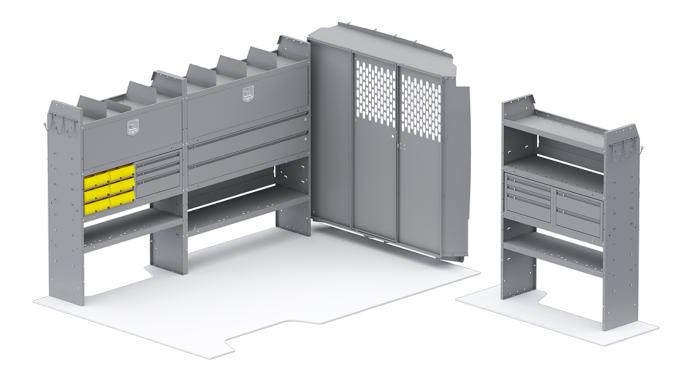

## QUICK PACKAGE MAX - PROMASTER 136" WB STANDARD/HIGH ROOF

Part # : FFM-PMR

| ITEM  | DESCRIPTION                                                                                  | QTY |
|-------|----------------------------------------------------------------------------------------------|-----|
| 40651 | Partition - Perforated - Sprinter Std Roof, NV High Roof, ProMaster Std/High/Super High Roof | 1   |
| 4064P | Partition Wing Kit - ProMaster Std/High/Super High Roof                                      | 1   |
| 48424 | Shelf Unit - 42" W x 60" H x 14" D                                                           | 2   |
| 48524 | Shelf Unit - 52" W x 60" H x 14" D                                                           | 1   |
| 40010 | Shelf Door Kit 42" W                                                                         | 1   |
| 40070 | Drawer Cabinet - 2 Drawers                                                                   | 1   |
| 40040 | Shelf Door Kit 52" W                                                                         | 1   |
| 40080 | Drawer Cabinet - 3 Drawers                                                                   | 2   |
| 40060 | Hook - 3 Prong "J"                                                                           | 2   |
| 40030 | Shelf Dividers 6" Tall (Set of 6)                                                            | 1   |
| 48152 | Drawer - Locking Shelf Drawer 52" W                                                          | 2   |
| 40341 | Small Parts Bins (40331) In Steel Shelf Cabinet - 6 Bins                                     | 2   |