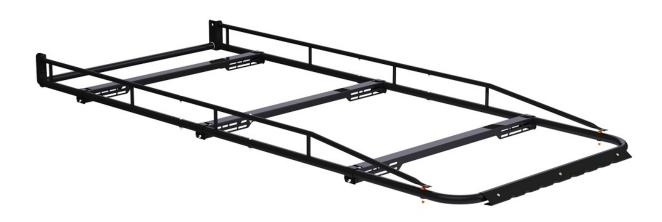

## CARGO RACK - PRO III HD ALUMINUM - TRUCKS W/ CAP - 120" L

Part #: 8012A

## Cargo Rack - PRO III HD Aluminum - Trucks w/ Cap - 120" L

This versatile rack has you covered no matter your cargo, sheet goods, ladders, carpet, or pipe. This rack can carry it all. Requires mount kit #4089D.

## **Dimensions:**

123 x 52 x 8 in

## **Features & Benefits:**

- Rear roller bar for easier loading and unloading has improved strength, placed in line with other crossbars to act as extra load support
- New crossbars allow for two different rack mounting heights to better fit different vehicle roof shapes
- · Faster and easier to install
- · Lightweight and strong aluminum tubing
- · Gloss black finish