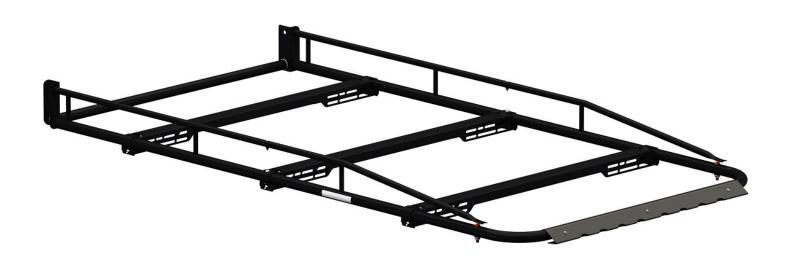

## Cargo Rack - PRO III HD Aluminum - Compact Vans or Trucks w/ Cap - 100" L

This versatile rack has you covered no matter your cargo, sheet goods, ladders, carpet, or pipe. This rack can carry it all.

## **Features & Benefits:**

- Rear roller bar for easier loading and unloading has improved strength, placed in line with other crossbars to act as extra load support
- New crossbars allow for two different rack mounting heights to better fit different vehicle roof shapes

- Faster and easier to install
- Lightweight and strong aluminum tubing
- Gloss black finish
- Bracket mounted wind deflector
- Holman Warranty