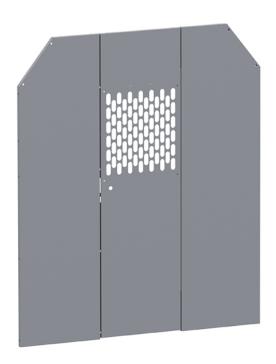

# PARTITION - CENTER PERFORATED - TRANSIT MID/HIGH ROOF, SPRINTER HIGH ROOF

Part #: 40662

## **Partition - Center Perforated**

- Transit Mid/High Roof, Sprinter High Roof

This perforated partition provides security for the cargo area and protects valuable tools and cargo. Only the center panel is perforated. Requires wing kit (see related products below for wing kit options).

#### **Features:**

- 18 gauge steel, to provide strength, security and reduce noise.
- Corner contoured to prevent reaching in from the cab to unlock side door.
- Optional tight compression center panel door latch handle and lock kit (#40620)
- · Quick and easy installation.
- Matte powder coating minimizes glare and resists scratches and chipping.
- Multiple partition attachment points and rubber cushioned door frame prevents noise.
- Holman Warranty