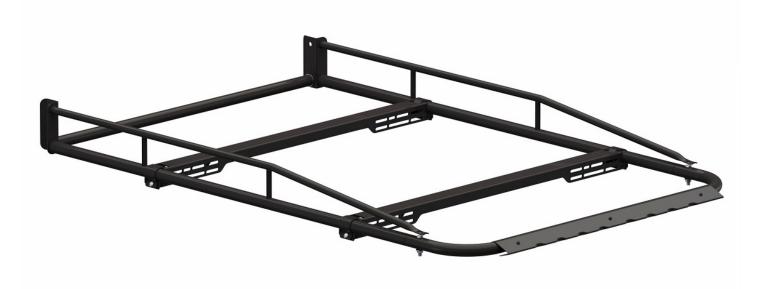

# Cargo Rack - PRO III HD Aluminum - Trucks w/ Cap - 80" L

This versatile rack has you covered no matter your cargo, sheet goods, ladders, carpet, or pipe. This rack can carry it all. Requires mount kit #4089D.

## Features

- Rear roller bar for easier loading and unloading has improved strength, placed in line with other crossbars to act as extra load support
- New crossbars allow for two different rack mounting heights to better fit different vehicle roof shapes
- Faster and easier to install
- Lightweight and strong aluminum tubing
- Black gloss finish

- Bracket mounted wind deflector
- Holman Warranty