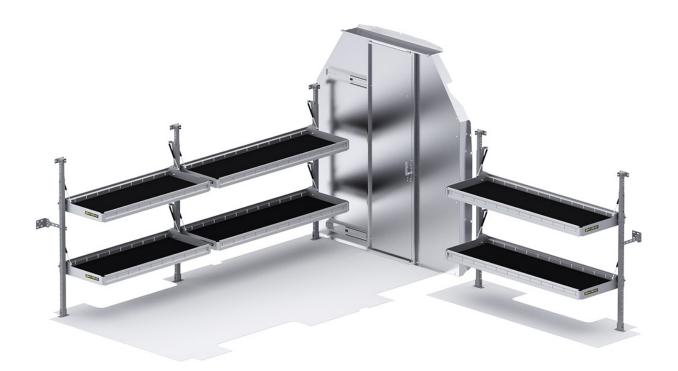

## FOLDING SHELVES PACKAGE - TRANSIT 148" WB HIGH ROOF - SLIDING PARTITION

Part # : 51TRH

| PACKAGE INCLUDES |                                                                              |     |
|------------------|------------------------------------------------------------------------------|-----|
| ITEM             | DESCRIPTION                                                                  | QTY |
| 48007            | Folding Shelf - Leg                                                          | 1   |
| 40601TH          | Partition - Aluminum Sliding Door - Transit High Roof (No Wing Kit Required) | 1   |
| 48606            | Folding Shelf Unit - 60" W x 20" D                                           | 2   |
| 48487            | Folding Shelf - Extra Shelf - 48" W x 20" D                                  | 2   |