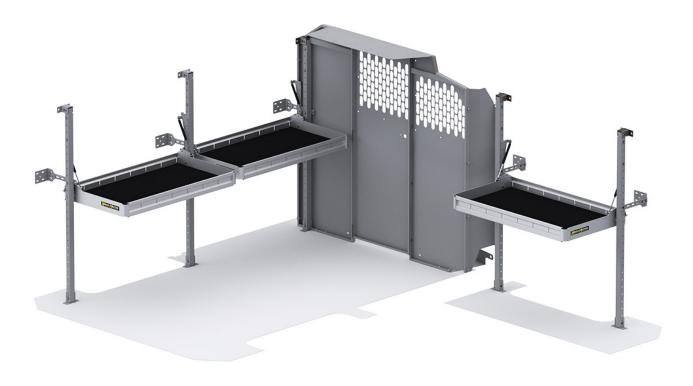

## FOLDING SHELVES PACKAGE - METRIS 126" WB

Part # : 501MR

## **FLAT OUT AWESOME**

Our folding shelves fold flatter than the competition's to maximize van interior space. Perfect for parcel delivery applications, they're lightweight, easy to install and each shelf is rated to 150 lbs. Made out of aluminum, with uprights of powder coat finished steel for extra rigidity.

- Strong Each shelf is rated to carry 150 lbs. Uprights are powder coat finished steel for extra rigidity.
- Light Shelving is made out of lightweight and strong aluminum with rigid HolyPan base.
- Compact Shelves are easily positioned up and down to maximize van interior space
- Guaranteed Holman Warranty

| PACKAGE INCLUDES |                                                            |     |
|------------------|------------------------------------------------------------|-----|
| ITEM             | DESCRIPTION                                                | QTY |
| 48007            | Folding Shelf - Leg                                        | 5   |
| 4064M            | Partition Wing Kit - Metris                                | 1   |
| 48367            | Folding Shelf - Extra Shelf - 36" W x 20" D                | 3   |
| 40640            | Partition - Perforated - Transit & NV Low Roof, GM, Metris | 1   |