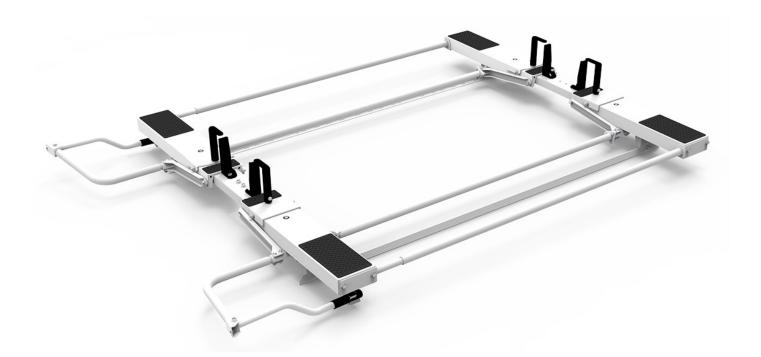

## Drop Down HD Aluminum Ladder Rack - Double Drop Down -Preassembled - Compact Vans

Factory assembled for fast and easy installation. The Double Drop Down HD Aluminum Ladder Rack makes placement and removal of ladder racks simple and easy. Heavy-duty mechanisms gently lowers and raises a ladder into position for easy loading and unloading. Load ladders from passenger side and drivers side. Requires van specific mount kit. Available in white.

## Features:

- Quick & easy to assemble and install
- Rust free heavy duty aluminum
- Adjustable clamps firmly secure ladder to rack
- Rung grips are adjustable to secure extension ladders of all sizes.
- Rugged crossbows are low over van roof to reduce overall vehicle height and to facilitate loading and unloading.
- Chip resistant white powder coat finish.
- Holman Warranty