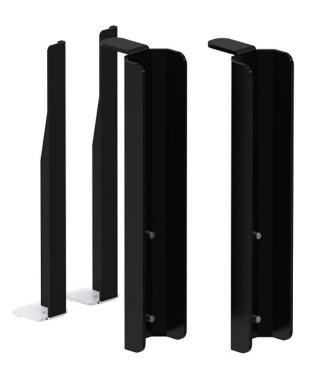

## **Double Ladder Extension Hooks - Steel Drop Down Racks**

Set of two ladder hooks and end stops to allow for the carrying of two ladders on one steel drop down rack. It is rated for 90 lb total.

## **Features and Benefits:**

- Can carry up to two ladders weighing a total of 90 lb and 14 inches tall when stacked flat.
- Replaces standard ladder hooks and end stops that come with the rack.
- Increases rack height by 7".