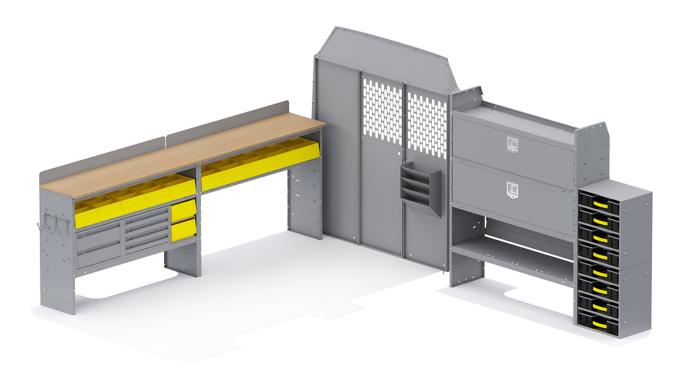

| PACKAGE INCLUDES |                                                                                              |     |
|------------------|----------------------------------------------------------------------------------------------|-----|
| ITEM             | DESCRIPTION                                                                                  | QTY |
| 40651            | Partition - Perforated - Sprinter Std Roof, NV High Roof, ProMaster Std/High/Super High Roof | 1   |
| 48524            | Shelf Unit - 52" W x 60" H x 14" D                                                           | 1   |
| 40070            | Drawer Cabinet - 2 Drawers                                                                   | 1   |
| 40090            | Drawer Cabinet - 4 Drawers                                                                   | 1   |
| 40060            | Hook - 3 Prong "J"                                                                           | 1   |
| 40270            | Hanging File Holder                                                                          | 1   |
| 40342            | Large Parts Bins (40311) In Steel Shelf Cabinet - 2 Bins                                     | 1   |
| 40311            | Small Parts Shelf Bin - 10" W Plastic                                                        | 10  |
| 40190            | Cargo Case Cabinet - Includes 4 Cargo Cases (40351)                                          | 2   |
| 48523            | Shelf Unit - 52" W x 36" H x 14" D                                                           | 2   |
| 40552            | Workbench Top w/ Backsplash - 52"W - Use with 48522 or 48523                                 | 2   |
| 40040            | Shelf Door Kit 52" W                                                                         | 2   |
| 406SL            | Partition Wing Kit - Sprinter Std Roof                                                       | 1   |