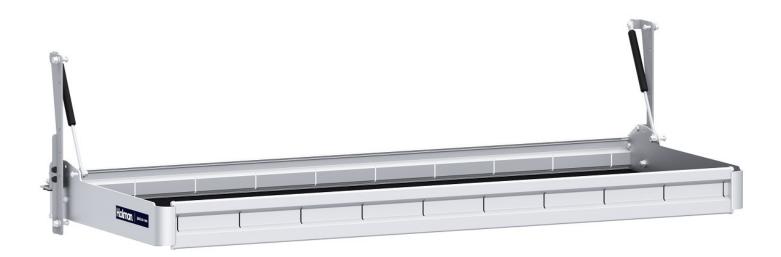

## Folding Shelf - Extra Shelf - 48" W x 20" D

Holman's folding shelves are perfect for parcel delivery and other applications that require shelves that can get out of the way. The shelf units have universal fitment in all heights of vans, are lightweight, and easy to install. The shelves are made out of aluminum, and the uprights are steel.

## **Features and Benefits:**

- Comes with a single 48" wide x 20" deep folding shelf.
- Shelves are easily positioned up and down to maximize van interior space.
- Perfect for parcel delivery applications.
- Shelving is made out of lightweight and strong aluminum with HolyPan composite base while the uprights are powder coat finished steel for extra rigidity.
- Built in EDPM foam liner keeps cargo from sliding.
- Each shelf is rated to carry 150 lbs.
- When placed side-by-side the folding shelves can share the upright between them. Order single uprights and shelves a la carte via PNs 48007, 48367, 48487, and 48607.