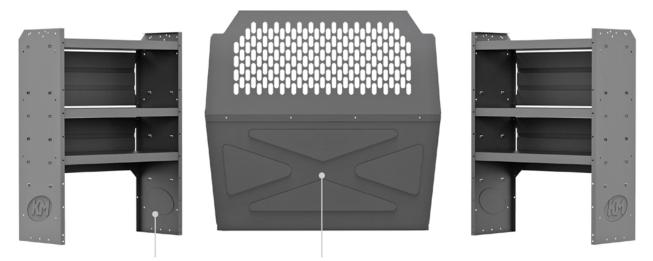

| ITEM    | DESCRIPTION                                       | QTY |
|---------|---------------------------------------------------|-----|
| 40670   | Partition - Perforated - Compact Vans             | 1   |
| 4832L   | Shelf Unit - 32" W x 43" H x 14" D                | 2   |
| 48301PC | Shelf Mount Kit - ProMaster City - Use with 4832L | 2   |