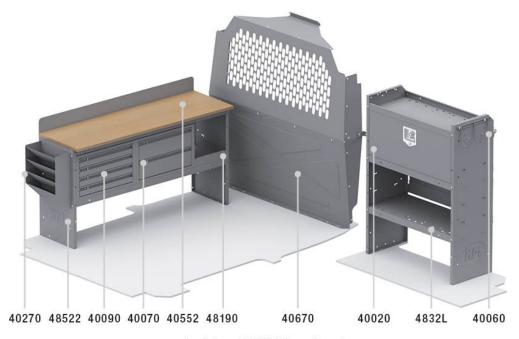

| PACKAGE INCLUDES |                                                              |     |
|------------------|--------------------------------------------------------------|-----|
| ITEM             | DESCRIPTION                                                  | QTY |
| 40670            | Partition - Perforated - Compact Vans                        | 1   |
| 4832L            | Shelf Unit - 32" W x 43" H x 14" D                           | 1   |
| 40020            | Shelf Door Kit 32" W                                         | 1   |
| 40060            | Hook - 3 Prong "J"                                           | 1   |
| 40552            | Workbench Top w/ Backsplash - 52"W - Use with 48522 or 48523 | 1   |
| 48190            | Shelf Lip 10" L x 2.75" H                                    | 1   |
| 40270            | Hanging File Holder                                          | 1   |
| 48301PC          | Shelf Mount Kit - ProMaster City - Use with 4832L            | 2   |
| 40070            | Drawer Cabinet - 2 Drawers                                   | 1   |
| 48522            | Shelf Unit - 52" W x 27" H x 14" D                           | 1   |
| 40090            | Drawer Cabinet - 4 Drawers                                   | 1   |