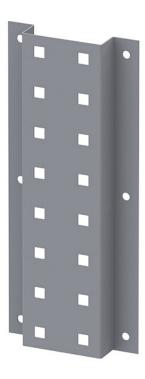

## PEG BOARD - STEEL - 11" X 5"

Part #: 42001

## Peg Board - Steel - 11" x 5"

Steel peg board that can be mounted in many locations for organizing tools and material. This product is especially useful mounted on the wall above our workbench products, attached to partitions, or shelf end panels.