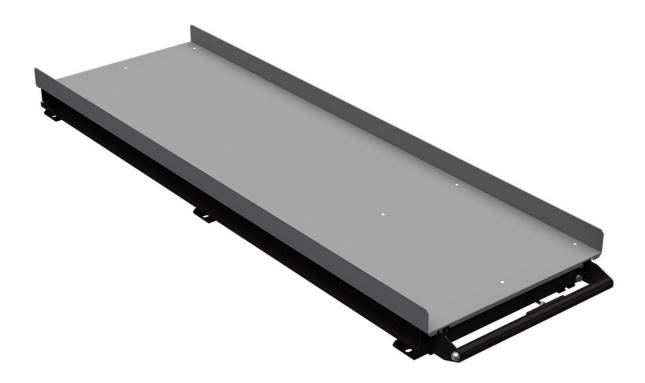

# Kargo Slide - Small

The Kargo Slide is a sliding surface that can be installed on the floor of all full-sized vans. Shelf units, lockers, and other van interior equipment can be mounted to the slide to allow for easy access. The slide can be installed against the partition of the van to allow slide access out the side door of the van, or at the rear of the van to allow easy access to equipment without entering the vehicle.

## **Features and Benefits:**

- Mounts to floor of a van to increase accessibility to equipment, tools or materials
- 58" x 18-5/8" mounting surface
- · Width is wide enough to hold Holman shelving and cabinet accessories
- Slides out 46" for accessibility outside of the van
- 400lb load rating
- Dimensions: 60.5 x 18.5 x 5.5 in