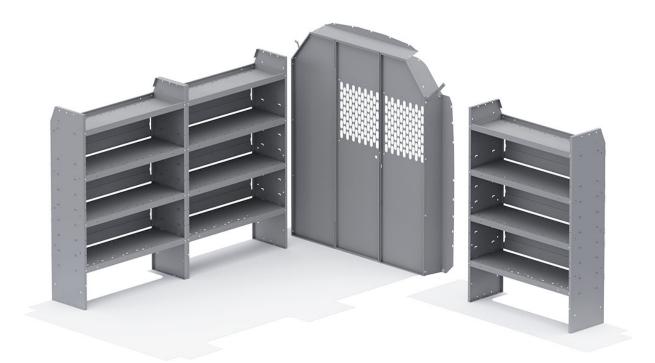

| ITEM    | DESCRIPTION                                                           | QTY |
|---------|-----------------------------------------------------------------------|-----|
| 40660   | Partition - Perforated - Transit Mid/High Roof, Sprinter High Roof    | 1   |
| 48424   | Shelf Unit - 42" W x 60" H x 14" D                                    | 3   |
| 40669TM | Partition Wing Kit - Transit Mid Roof - For use with 4066X partitions | 1   |