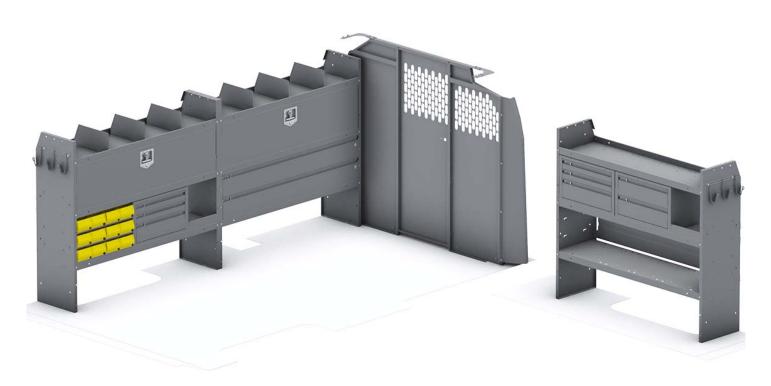

| ITEM  | DESCRIPTION                                                | QTY |
|-------|------------------------------------------------------------|-----|
| 40640 | Partition - Perforated - Transit & NV Low Roof, GM, Metris | 1   |
| 406GM | Partition Wing Kit - GM                                    | 1   |
| 48520 | Shelf Unit - 52" W x 46" H x 14" D                         | 3   |
| 40040 | Shelf Door Kit 52" W                                       | 2   |
| 40070 | Drawer Cabinet - 2 Drawers                                 | 1   |
| 40080 | Drawer Cabinet - 3 Drawers                                 | 2   |
| 40060 | Hook - 3 Prong "J"                                         | 2   |
| 40030 | Shelf Dividers 6" Tall (Set of 6)                          | 1   |
| 48190 | Shelf Lip 10" L x 2.75" H                                  | 2   |
| 48152 | Drawer - Locking Shelf Drawer 52" W                        | 2   |
| 40341 | Small Parts Bins (40331) In Steel Shelf Cabinet - 6 Bins   | 2   |