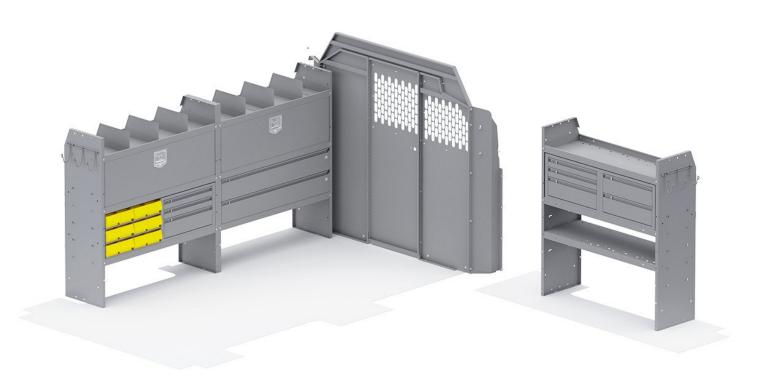

| ITEM    | DESCRIPTION                                                | QTY |
|---------|------------------------------------------------------------|-----|
| 40640   | Partition - Perforated - Transit & NV Low Roof, GM, Metris | 1   |
| 48420   | Shelf Unit - 42" W x 46" H x 14" D                         | 3   |
| 40070   | Drawer Cabinet - 2 Drawers                                 | 1   |
| 40080   | Drawer Cabinet - 3 Drawers                                 | 2   |
| 40060   | Hook - 3 Prong "J"                                         | 2   |
| 40030   | Shelf Dividers 6" Tall (Set of 6)                          | 1   |
| 48142   | Drawer - Locking Shelf Drawer 42" W                        | 2   |
| 40010   | Shelf Door Kit 42" W                                       | 2   |
| 40341   | Small Parts Bins (40331) In Steel Shelf Cabinet - 6 Bins   | 2   |
| 40649TL | Partition Wing Kit - Transit Low Roof                      | 1   |