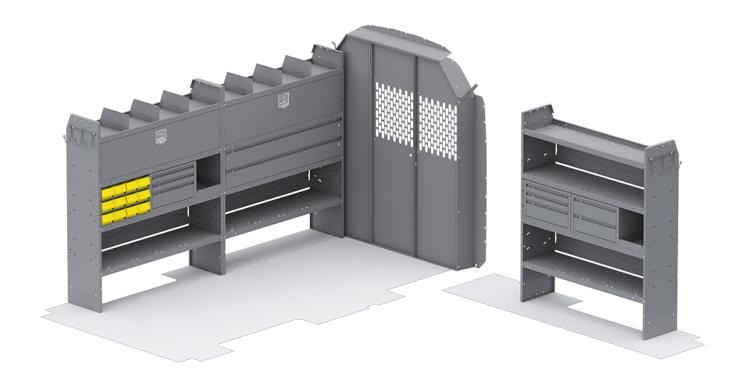

## QUICK PACKAGE MAX - TRANSIT 148" WB MID ROOF

Part # : FFM-TLM

| ITEM    | DESCRIPTION                                                           | QTY |
|---------|-----------------------------------------------------------------------|-----|
| 40040   | Shelf Door Kit 52" W                                                  | 2   |
| 40070   | Drawer Cabinet - 2 Drawers                                            | 1   |
| 40080   | Drawer Cabinet - 3 Drawers                                            | 2   |
| 40060   | Hook - 3 Prong "J"                                                    | 2   |
| 40030   | Shelf Dividers 6" Tall (Set of 6)                                     | 1   |
| 48190   | Shelf Lip 10" L x 2.75" H                                             | 2   |
| 48152   | Drawer - Locking Shelf Drawer 52" W                                   | 2   |
| 48524   | Shelf Unit - 52" W x 60" H x 14" D                                    | 3   |
| 40660   | Partition - Perforated - Transit Mid/High Roof, Sprinter High Roof    | 1   |
| 40340   | Small Parts Bins (40330) In Steel Shelf Cabinet - 6 Bins              | 1   |
| 40669TM | Partition Wing Kit - Transit Mid Roof - For use with 4066X partitions | 1   |