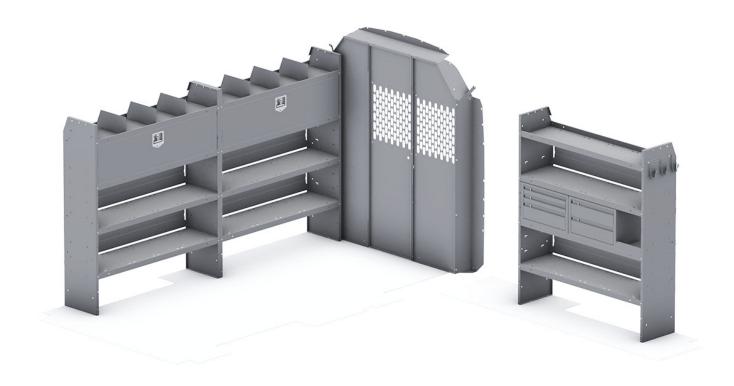

| ITEM    | DESCRIPTION                                                           | QTY |
|---------|-----------------------------------------------------------------------|-----|
| 40040   | Shelf Door Kit 52" W                                                  | 2   |
| 40070   | Drawer Cabinet - 2 Drawers                                            | 1   |
| 40080   | Drawer Cabinet - 3 Drawers                                            | 1   |
| 40060   | Hook - 3 Prong "J"                                                    | 1   |
| 40030   | Shelf Dividers 6" Tall (Set of 6)                                     | 1   |
| 48190   | Shelf Lip 10" L x 2.75" H                                             | 1   |
| 48524   | Shelf Unit - 52" W x 60" H x 14" D                                    | 3   |
| 40660   | Partition - Perforated - Transit Mid/High Roof, Sprinter High Roof    | 1   |
| 40669TM | Partition Wing Kit - Transit Mid Roof - For use with 4066X partitions | 1   |