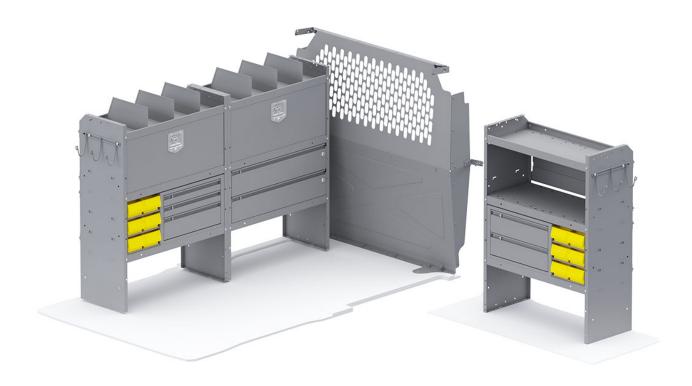

| ITEM    | DESCRIPTION                                              | QTY |
|---------|----------------------------------------------------------|-----|
| 40670   | Partition - Perforated - Compact Vans                    | 1   |
| 4832L   | Shelf Unit - 32" W x 43" H x 14" D                       | 3   |
| 40020   | Shelf Door Kit 32" W                                     | 2   |
| 40070   | Drawer Cabinet - 2 Drawers                               | 1   |
| 40080   | Drawer Cabinet - 3 Drawers                               | 1   |
| 40060   | Hook - 3 Prong "J"                                       | 2   |
| 40030   | Shelf Dividers 6" Tall (Set of 6)                        | 1   |
| 48301TC | Shelf Mount Kit - Transit Connect - Use with 4832L       | 2   |
| 48132   | Drawer - Locking Shelf Drawer 32" W                      | 2   |
| 40341   | Small Parts Bins (40331) In Steel Shelf Cabinet - 6 Bins | 2   |