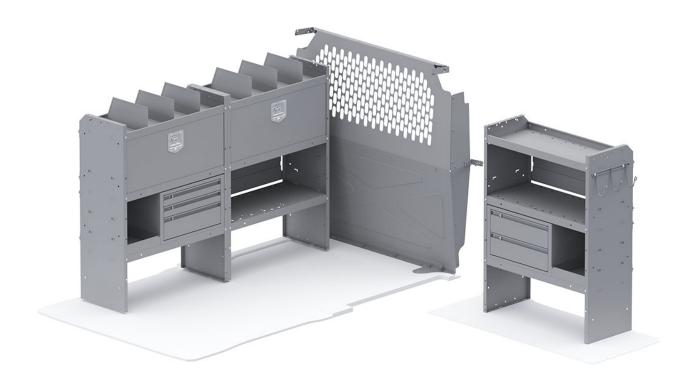

| ITEM    | DESCRIPTION                                        | QTY |
|---------|----------------------------------------------------|-----|
| 40670   | Partition - Perforated - Compact Vans              | 1   |
| 4832L   | Shelf Unit - 32" W x 43" H x 14" D                 | 3   |
| 40020   | Shelf Door Kit 32" W                               | 2   |
| 40070   | Drawer Cabinet - 2 Drawers                         | 1   |
| 40080   | Drawer Cabinet - 3 Drawers                         | 1   |
| 40060   | Hook - 3 Prong "J"                                 | 1   |
| 40030   | Shelf Dividers 6" Tall (Set of 6)                  | 1   |
| 48190   | Shelf Lip 10" L x 2.75" H                          | 1   |
| 48301TC | Shelf Mount Kit - Transit Connect - Use with 4832L | 2   |