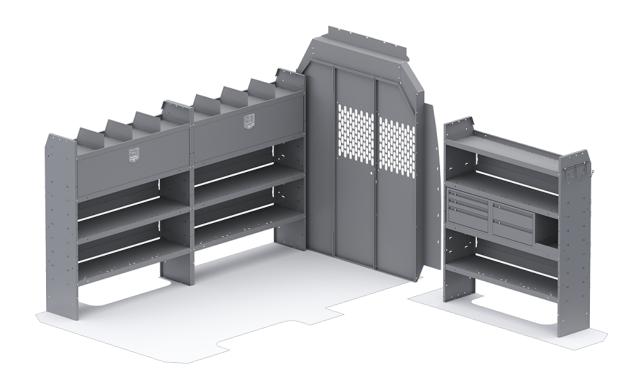

## QUICK PACKAGE PRO - SPRINTER 144" WB HIGH ROOF

## Part # : FFP-SRH

| ITEM    | DESCRIPTION                                                             | QTY |
|---------|-------------------------------------------------------------------------|-----|
| 40040   | Shelf Door Kit 52" W                                                    | 2   |
| 40070   | Drawer Cabinet - 2 Drawers                                              | 1   |
| 40080   | Drawer Cabinet - 3 Drawers                                              | 1   |
| 40060   | Hook - 3 Prong "J"                                                      | 1   |
| 40030   | Shelf Dividers 6" Tall (Set of 6)                                       | 1   |
| 48190   | Shelf Lip 10" L x 2.75" H                                               | 1   |
| 40669SH | Partition Wing Kit - Sprinter High Roof - For Use With 4066X Partitions | 1   |
| 48524   | Shelf Unit - 52" W x 60" H x 14" D                                      | 3   |
| 40660   | Partition - Perforated - Transit Mid/High Roof, Sprinter High Roof      | 1   |