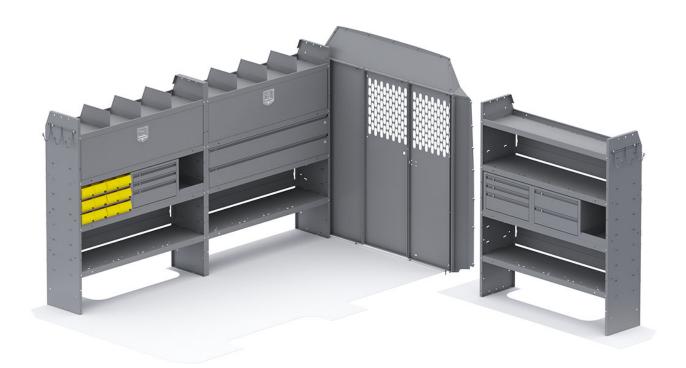

| ITEM  | DESCRIPTION                                                                                  | QTY |
|-------|----------------------------------------------------------------------------------------------|-----|
| 40651 | Partition - Perforated - Sprinter Std Roof, NV High Roof, ProMaster Std/High/Super High Roof | 1   |
| 40040 | Shelf Door Kit 52" W                                                                         | 2   |
| 40070 | Drawer Cabinet - 2 Drawers                                                                   | 1   |
| 40080 | Drawer Cabinet - 3 Drawers                                                                   | 2   |
| 40060 | Hook - 3 Prong "J"                                                                           | 2   |
| 40030 | Shelf Dividers 6" Tall (Set of 6)                                                            | 1   |
| 48190 | Shelf Lip 10" L x 2.75" H                                                                    | 2   |
| 48152 | Drawer - Locking Shelf Drawer 52" W                                                          | 2   |
| 48524 | Shelf Unit - 52" W x 60" H x 14" D                                                           | 3   |
| 40341 | Small Parts Bins (40331) In Steel Shelf Cabinet - 6 Bins                                     | 2   |
| 406SL | Partition Wing Kit - Sprinter Std Roof                                                       | 1   |