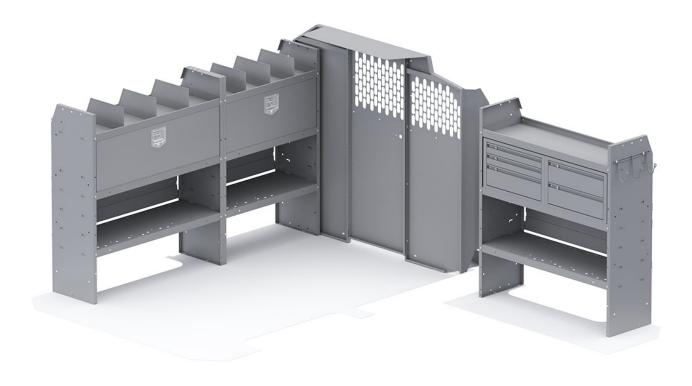

| ITEM  | DESCRIPTION                                                | QTY |
|-------|------------------------------------------------------------|-----|
| 48420 | Shelf Unit - 42" W x 46" H x 14" D                         | 2   |
| 48320 | Shelf Unit - 32" W x 46" H x 14" D                         | 1   |
| 40010 | Shelf Door Kit 42" W                                       | 1   |
| 40020 | Shelf Door Kit 32" W                                       | 1   |
| 40070 | Drawer Cabinet - 2 Drawers                                 | 1   |
| 40080 | Drawer Cabinet - 3 Drawers                                 | 1   |
| 40060 | Hook - 3 Prong "J"                                         | 1   |
| 40030 | Shelf Dividers 6" Tall (Set of 6)                          | 1   |
| 40640 | Partition - Perforated - Transit & NV Low Roof, GM, Metris | 1   |
| 4064M | Partition Wing Kit - Metris                                | 1   |