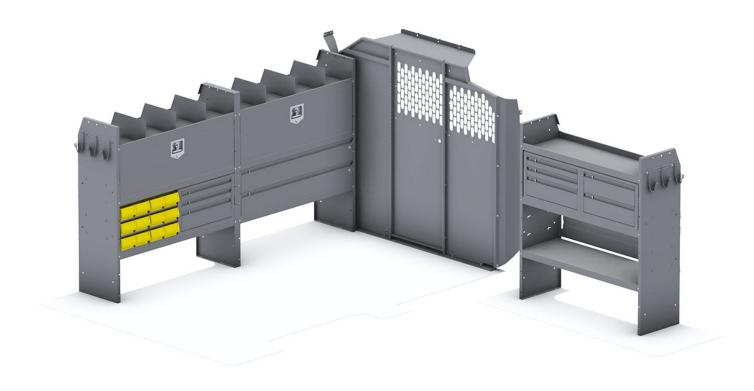

## QUICK PACKAGE MAX - NV STANDARD ROOF

Part #: FFM-NVL

| ITEM  | DESCRIPTION                                                | QTY |
|-------|------------------------------------------------------------|-----|
| 40010 | Shelf Door Kit 42" W                                       | 2   |
| 40070 | Drawer Cabinet - 2 Drawers                                 | 1   |
| 40080 | Drawer Cabinet - 3 Drawers                                 | 2   |
| 40060 | Hook - 3 Prong "J"                                         | 2   |
| 40030 | Shelf Dividers 6" Tall (Set of 6)                          | 1   |
| 48142 | Drawer - Locking Shelf Drawer 42" W                        | 2   |
| 40341 | Small Parts Bins (40331) In Steel Shelf Cabinet - 6 Bins   | 2   |
| 40640 | Partition - Perforated - Transit & NV Low Roof, GM, Metris | 1   |
| 48420 | Shelf Unit - 42" W x 46" H x 14" D                         | 3   |
| 406NL | Partition Wing Kit - NV Low Roof                           | 1   |