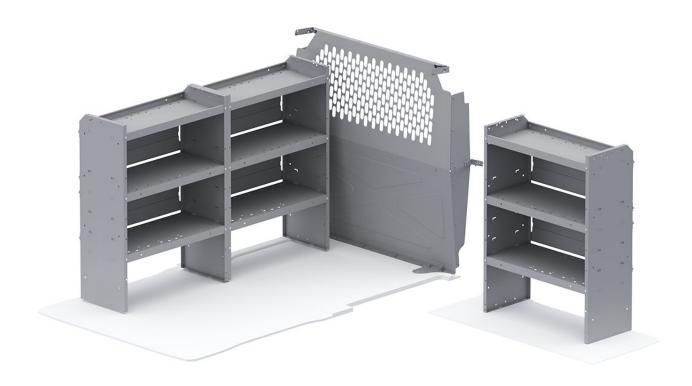

| ITEM    | DESCRIPTION                                        | QTY |
|---------|----------------------------------------------------|-----|
| 40670   | Partition - Perforated - Compact Vans              | 1   |
| 4832L   | Shelf Unit - 32" W x 43" H x 14" D                 | 3   |
| 48301TC | Shelf Mount Kit - Transit Connect - Use with 4832L | 2   |