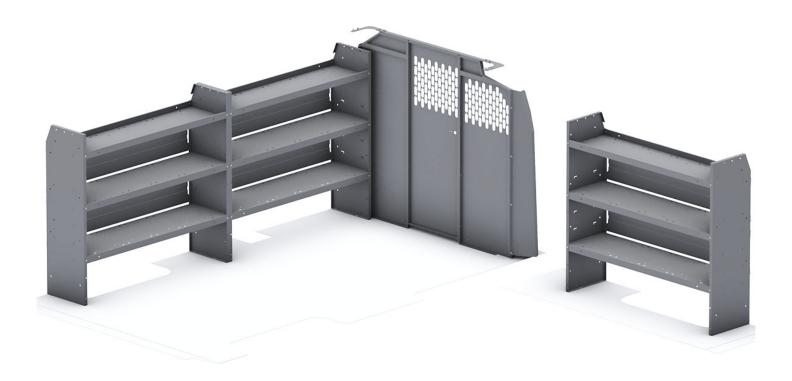

## QUICK PACKAGE GO - GM 155" WB

Part # : FFG-GML

| ITEM  | DESCRIPTION                                                | QTY |
|-------|------------------------------------------------------------|-----|
| 40640 | Partition - Perforated - Transit & NV Low Roof, GM, Metris | 1   |
| 406GM | Partition Wing Kit - GM                                    | 1   |
| 48520 | Shelf Unit - 52" W x 46" H x 14" D                         | 3   |