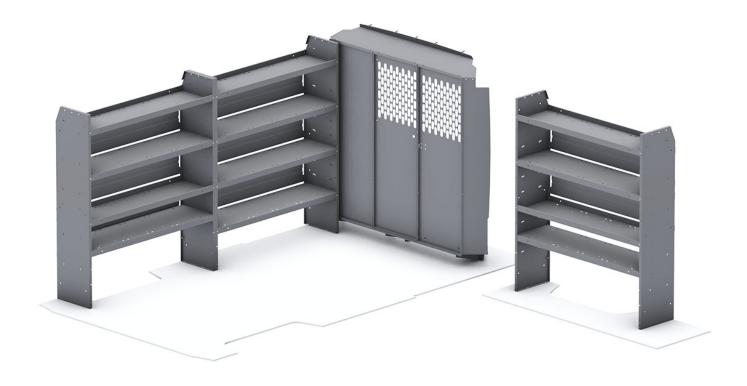

| ITEM  | DESCRIPTION                                                                                  | QTY |
|-------|----------------------------------------------------------------------------------------------|-----|
| 40651 | Partition - Perforated - Sprinter Std Roof, NV High Roof, ProMaster Std/High/Super High Roof | 1   |
| 48524 | Shelf Unit - 52" W x 60" H x 14" D                                                           | 3   |
| 4064P | Partition Wing Kit - ProMaster Std/High/Super High Roof                                      | 1   |