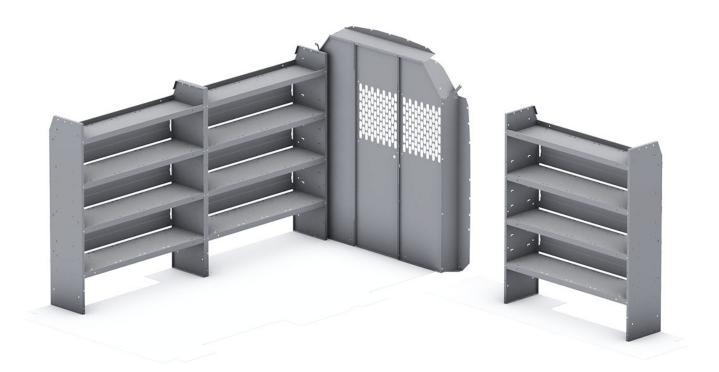

| ITEM    | DESCRIPTION                                                           | QTY |
|---------|-----------------------------------------------------------------------|-----|
| 48524   | Shelf Unit - 52" W x 60" H x 14" D                                    | 3   |
| 40660   | Partition - Perforated - Transit Mid/High Roof, Sprinter High Roof    | 1   |
| 40669TM | Partition Wing Kit - Transit Mid Roof - For use with 4066X partitions | 1   |