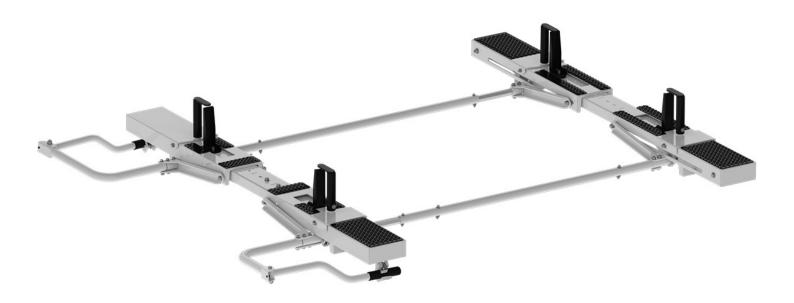

# Drop Down HD Aluminum Ladder Rack Kit - Double - 8' Most Commercial Caps

#### Includes:

- Rack bows
- Passenger side drop downÂmechanism
- Driver side mechanism
- Mount Kit

### **Features:**

- Quick & easy to assemble and install
- Rust free heavy duty aluminum
- Adjustable clamps firmly secure ladder to rack
- Rung grips are adjustable to secure extension ladders of all sizes.
- Rugged crossbows are low over van roof to reduce overall vehicle height and to facilitate loading and unloading.
- Chip resistant white powder coat finish.
- Holman Warranty