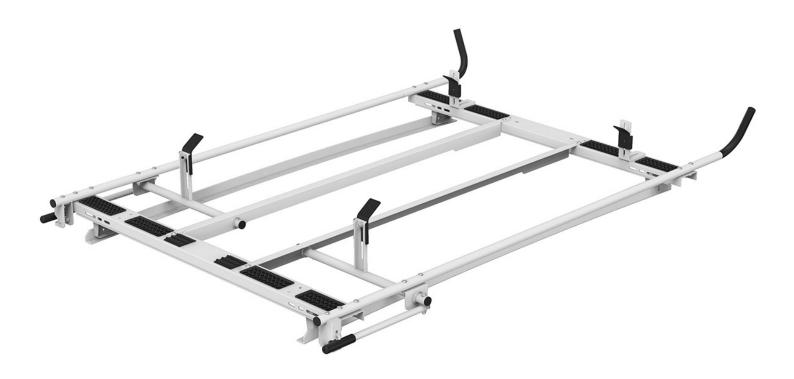

# Includes:

- Rack bows
- Passenger side clamp & lock mechanism
- Drivers side clamp & lock mechanism
- Mount Kit

### Features:

- · New bull horns angled for easier loading
- New pads and rubber bumper on crossbows to prevent scratching and galling
- Quick & easy to install
- Ladder grips are adjustable to fit extension and step ladders of most sizes
- Chip resistant white powder coat finish
- Holman Warranty