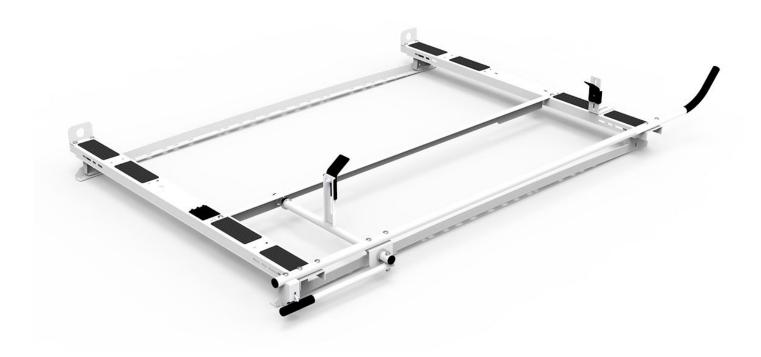

# Clamp & Lock HD Aluminum Ladder Rack Kit - Single - NV200

### Includes:

- Rack bows
- Passenger side clamp & lock mechanism
- Mount Kit included

#### Features:

- · New bull horns angled for easier loading
- New pads and rubber bumper on crossbows to prevent scratching and galling
- Quick & easy to install
- Ladder grips are adjustable to fit extension and step ladders of most sizes
- · Chip resistant white powder coat finish
- Holman Warranty