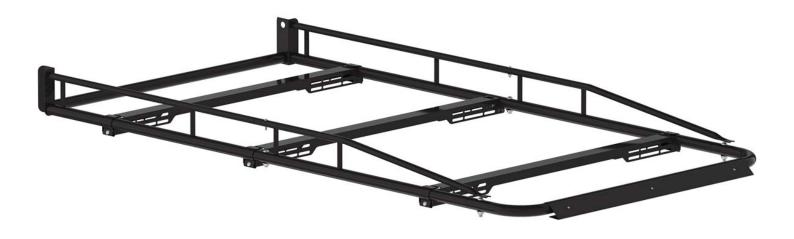

# Pro III Medium Duty Cargo Rack Kit - NV200

This versatile rack has you covered no matter your cargo, sheet goods, ladders, carpet, or pipe. This rack can carry it all

### Features

- Rack easily removed with four bolts.
- Five cross bars to support ladders, lumber and other long cargo.
- Rear roller bar overhangs rear of van to prevent damage when loading and unloading.
- Now with longer side channels with rear roller bar for easier loading.
- New wind deflector mounts