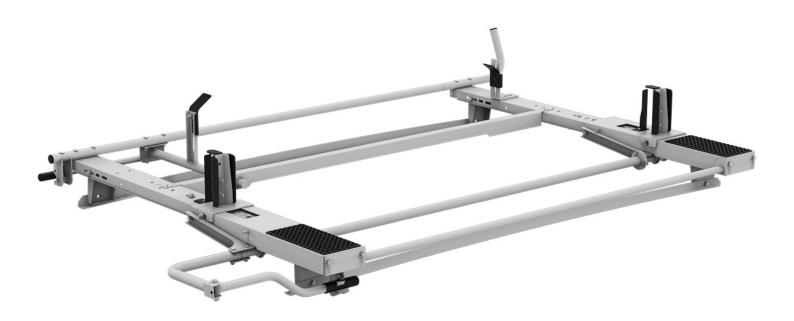

### COMBO LADDER RACK KIT - DROP DOWN / CLAMP & LOCK - NV200

Part #: 4NCSCD

# Combo Ladder Rack Kit - Drop Down / Clamp & Lock -ÂNV200

#### Includes:

- Rack bows
- Passenger side drop downÂmechanism
- Drivers side clamp & lock mechanism
- Mount Kit

#### **Features:**

- Adjustable clamps firmly secure ladder to rack
- Quick & easy to assemble and install
- Rung grips are adjustable to secure extension ladders of all sizes.
- Rugged crossbows are low over van roof to reduce overall vehicle height and to facilitate loading and unloading.
- Zinc epoxy primed for superior rust resistance.
- Chip resistant powder coat finish.
- Holman Warranty