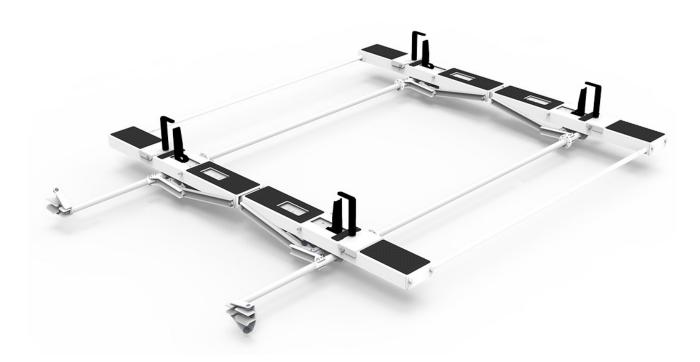

# Drop Down Ladder Rack Kit - Double - NV High Roof

## Includes:

- Rack bows
- Passenger side drop downÂmechanism
- Drivers side drop down mechanism
- Mount Kit

Â

#### **Features:**

- Quick & Easy to Assemble and Install
- Rust free heavy duty aluminum
- Adjustable Clamps firmly secure ladder to rack
- Rung grips are adjustable to secure extension ladders of all sizes.
- Rugged crossbows are low over van roof to reduce overall vehicle height and to facilitate loading and unloading.
- Chip resistant white powder coat finish.
- Holman Warranty