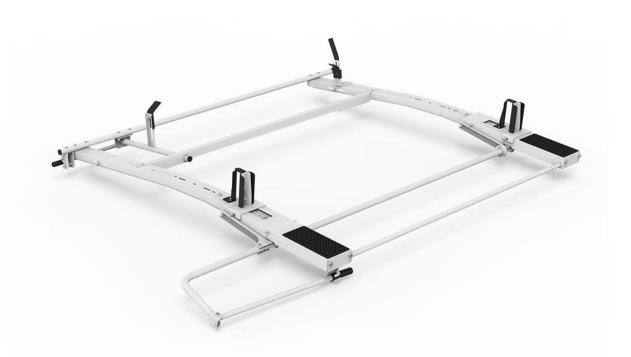

## Combo HD Aluminum Ladder Rack Kit - Drop Down / Clamp & Lock - NV

## Includes:

- Rack bows
- Passenger side drop downÂmechanism
- Drivers side clamp & lock mechanism
- Mount Kit

## Features:

- Adjustable clamps firmly secure ladder to rack
- Rust free heavy duty aluminum
- Quick & easy to assemble and install
- Rung grips are adjustable to secure extension ladders of all sizes.
- Rugged crossbows are low over van roof to reduce overall vehicle height and to facilitate loading and unloading.
- Chip resistant powder coat finish.
- Holman Warranty