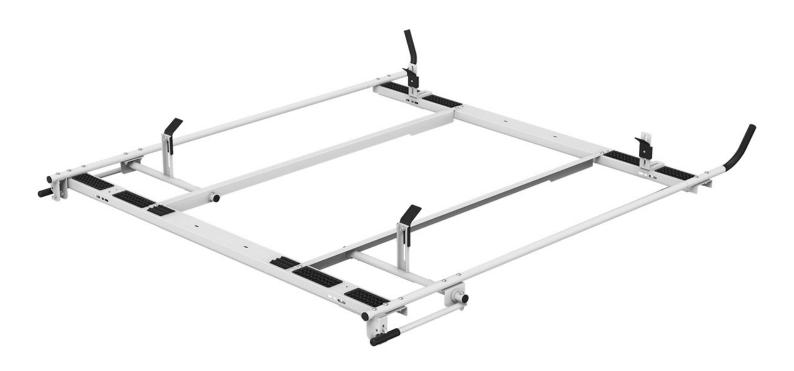

## **CLAMP & LOCK LADDER RACK KIT - DOUBLE - NV**

## Part #: 4NLSCC

# Clamp & Lock Ladder Rack Kit - Double - NV

## Includes:

- Rack bows
- Passenger side clamp & lock mechanism
- Drivers side clamp & lock mechanism
- Mount Kit

#### Features:

- · New bull horns angled for easier loading
- New pads and rubber bumper on crossbows to prevent scratching and galling
- Quick & easy to install
- Ladder grips are adjustable to fit extension and step ladders of most sizes
- Chip resistant white powder coat finish
- Holman Warranty

#### **Vehicle Fit:**

Nissan NV StandardÂRoofÂ

| PACKAGE INCLUDES |                                                      |     |
|------------------|------------------------------------------------------|-----|
| ITEM             | DESCRIPTION                                          | QTY |
| 4081L            | Clamp & Lock Ladder Racks - Driver Side Mechanism    | 1   |
| 408NC            | Mount Kit - NV Clamp & Lock Ladder Racks             | 1   |
| 4082L            | Clamp & Lock Ladder Rack - Transit & NV Low Roof, GM | 1   |