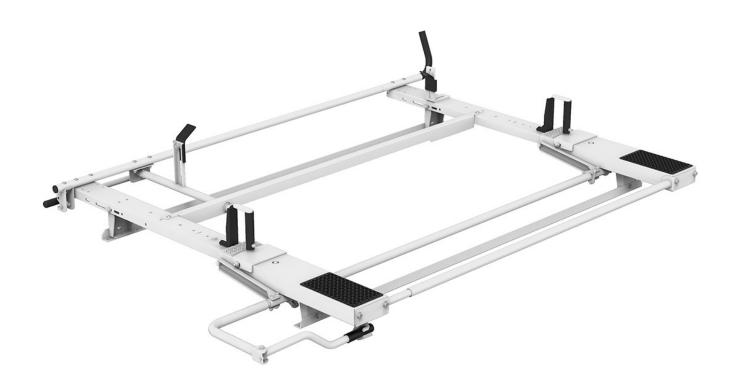

## Clamp & Lock HD Aluminum Ladder Rack Kit - Single -ÂMetris

#### Includes:

- Rack bows
- Passenger side clamp & lock mechanism
- Mount Kit

#### Features:

- New bull horns angled for easier loading
- New pads and rubber bumper on crossbows to prevent scratching and galling
- Quick & easy to install
- Ladder grips are adjustable to fit extension and step ladders of most sizes
- Chip resistant white powder coat finish
- Holman Warranty

#### **Vehicle Fit:**

Mercedes Metris

| PACKAGE INCLUDES |                                                                             |     |
|------------------|-----------------------------------------------------------------------------|-----|
| ITEM             | DESCRIPTION                                                                 | QTY |
| 4A81L            | Clamp & Lock HD Aluminum Ladder Racks - Driver Side Mechanism               | 1   |
| 4A97L            | Drop Down HD Aluminum Ladder Rack - Single - Compact Vans, Including Metris | 1   |