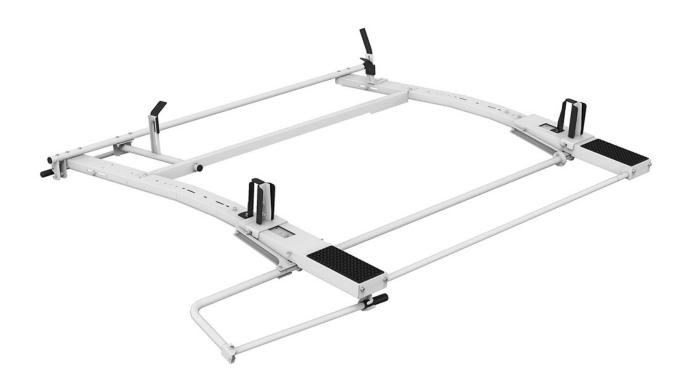

# Drop Down Ladder Rack Kit - Single -ÂMetris

#### Includes:

- Rack bows
- Passenger side drop downÂmechanism
- Drivers side clamp & lock mechanism
- Mount Kit

#### Features:

- Adjustable clamps firmly secure ladder to rack
- Quick & easy to assemble and install
- Rung grips are adjustable to secure extension ladders of all sizes.
- Rugged crossbows are low over van roof to reduce overall vehicle height and to facilitate loading and unloading.
- Zinc epoxy primed for superior rust resistance.
- Chip resistant powder coat finish.
- Holman Warranty