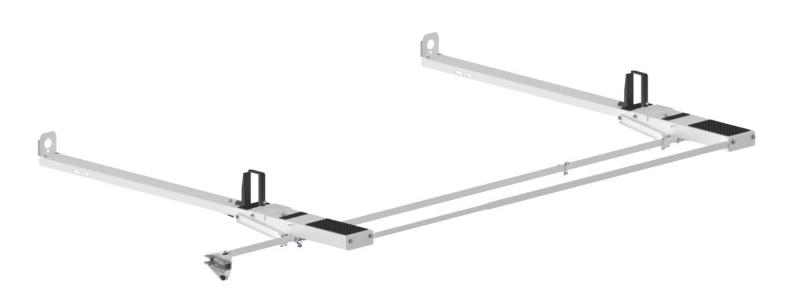

## DROP DOWN HD ALUMINUM LADDER RACK KIT - SINGLE - SPRINTER STANDARD ROOF

Part #: 4SLA0D

# Drop Down HD Aluminum Ladder Rack Kit - Single -ÂSprinter

#### Includes:

- Rack bows
- Passenger side drop downÂmechanism
- Mount Kit

### **Features:**

- Quick & easy to assemble and install
- Rust free heavy duty aluminum
- Adjustable clamps firmly secure ladder to rack
- Rung grips are adjustable to secure extension ladders of all sizes.
- Rugged crossbows are low over van roof to reduce overall vehicle height and to facilitate loading and unloading.
- Chip resistant white powder coat finish.
- Holman Warranty