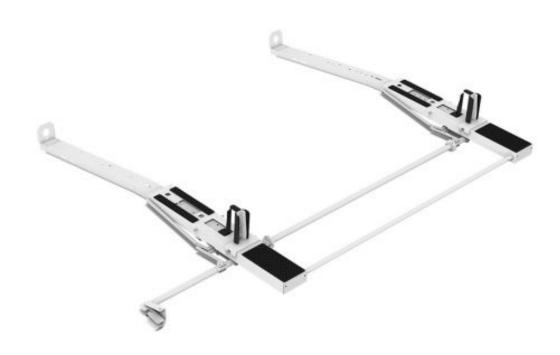

### DROP DOWN LADDER RACK KIT - SINGLE - SPRINTER STANDARD ROOF

Part #: 4SLS0D

# Drop Down Ladder Rack Kit - Single -ÂSprinter

#### Includes:

- Rack bows
- Passenger side drop downÂmechanism
- Mount Kit

#### Features:

- Adjustable clamps firmly secure ladder to rack
- · Quick & easy to assemble and install
- Rung grips are adjustable to secure extension ladders of all sizes.
- Rugged crossbows are low over van roof to reduce overall vehicle height and to facilitate loading and unloading.
- Zinc epoxy primed for superior rust resistance.
- Chip resistant powder coat finish.
- Holman Warranty

## **Vehicle Fit:**

Mercedes Sprinter Standard Roof

| PACKAGE INCLUDES |                                                      |     |
|------------------|------------------------------------------------------|-----|
| ITEM             | DESCRIPTION                                          | QTY |
| 4097M            | Drop Down Ladder Rack - Single - ProMaster, Sprinter | 1   |
| 4081S            | Mount Kit - Sprinter                                 | 1   |