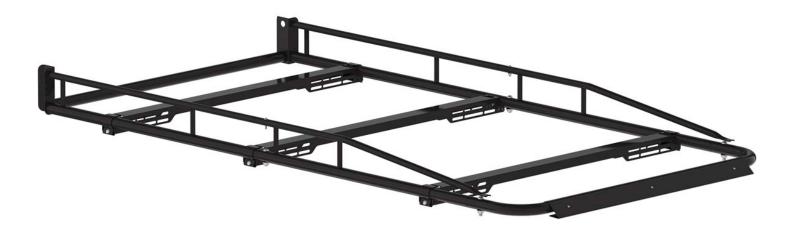

# Pro III Medium Duty Cargo Rack Kit - ProMaster City

This versatile rack has you covered no matter your cargo, sheet goods, ladders, carpet, or pipe. This rack can carry it all

### Features

- Rack easily removed with four bolts.
- Five cross bars to support ladders, lumber and other long cargo.
- Rear roller bar overhangs rear of van to prevent damage when loading and unloading.
- Now with longer side channels with rear roller bar for easier loading.
- New wind deflector mounts