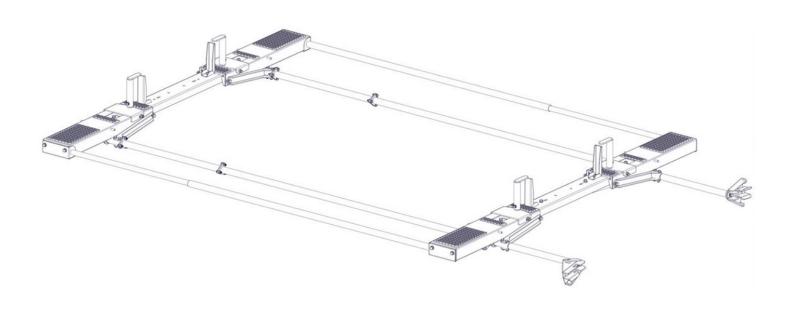

### DROP DOWN HD ALUMINUM LADDER RACK KIT - DOUBLE - PROMASTER

Part #: 4PLADD

# Drop Down Ladder Rack Kit - Double -ÂProMaster

### Includes:

- Rack bows
- Passenger side drop downÂmechanism
- Drivers side drop down mechanism
- Mount Kit

Â

#### **Features:**

- Quick & Easy to Assemble and Install
- Rust free heavy duty aluminum
- Adjustable Clamps firmly secure ladder to rack
- Rung grips are adjustable to secure extension ladders of all sizes.
- Rugged crossbows are low over van roof to reduce overall vehicle height and to facilitate loading and unloading.
- Chip resistant white powder coat finish.
- Holman Warranty