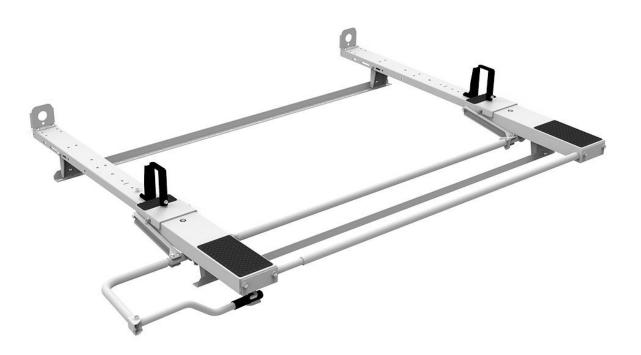

# Drop Down HD Aluminum Ladder Rack Kit - Single - Transit Connect

#### Includes:

- Rack bows
- Passenger side drop downÂmechanism
- Mount Kit

# **Features:**

- · Quick & easy to assemble and install
- Rust free heavy duty aluminum
- Adjustable clamps firmly secure ladder to rack
- Rung grips are adjustable to secure extension ladders of all sizes.
- Rugged crossbows are low over van roof to reduce overall vehicle height and to facilitate loading and unloading.
- Chip resistant white powder coat finish.
- Holman Warranty