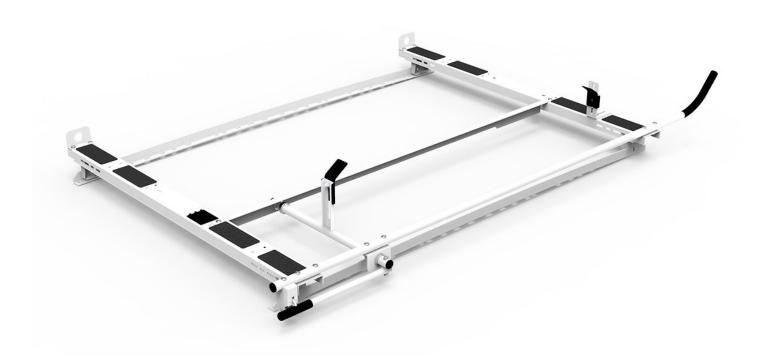

### CLAMP & LOCK HD ALUMINUM LADDER RACK KIT - SINGLE - TRANSIT CONNECT

Part #: 4TCA0C

## Clamp & Lock HD Aluminum Ladder Rack Kit - Single - Transit Connect

#### Includes:

- Rack bows
- Passenger side clamp & lock mechanism
- Mount Kit included

#### Features:

- New bull horns angled for easier loading
- New pads and rubber bumper on crossbows to prevent scratching and galling
- Quick & easy to install
- Ladder grips are adjustable to fit extension and step ladders of most sizes
- Chip resistant white powder coat finish
- Holman Warranty